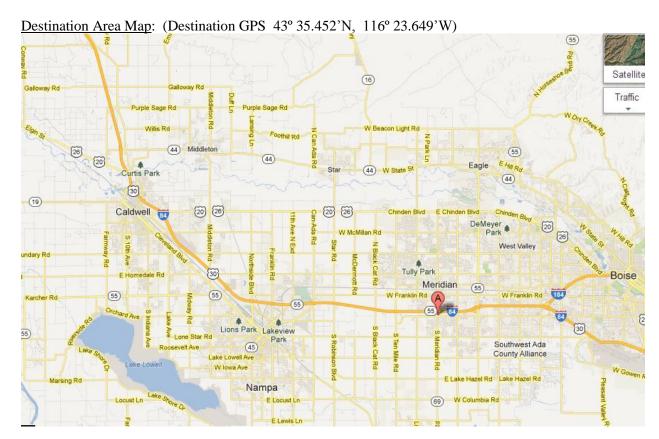

## **Hotel Accommodations**

Mr. Sandman Inn & Suites, Meridian 1575 S Meridian Road 1.800.959.2230

Please note that CdA Charter Academy only provides for *player* accommodations. However, if you need family accommodations and would like to stay with the team, call me (h: 208.687.0825). I might have extra rooms, for which a reservation could be transferred to your name.

<u>Driving Instructions</u>: From **I-84** take **exit 44** to **S Meridian Road** right (south). Hotel is on the right side of the road, 500 feet from the interstate.