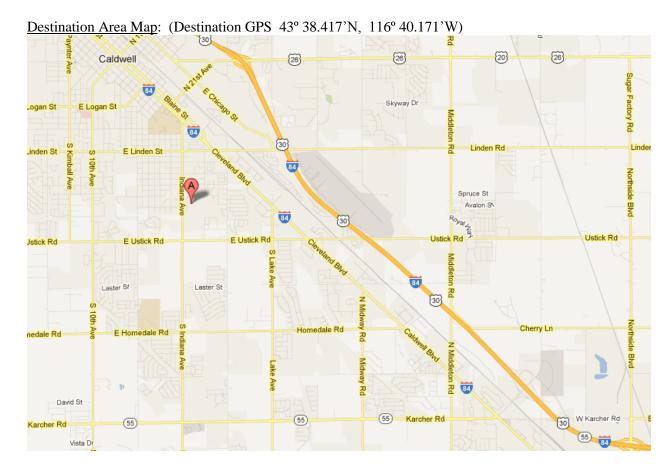

Coach Sabatke Cell: 208.651.0483

<u>Driving Instructions</u>: Take your favorite route to **I-84** in South Idaho (possible routes include **Hwy 95** south to **Hwy 52** east at Payette to **I-84** east, or **I-90** west to **Hwy 395** south to **I-84** east at Pendleton). Follow **I-84** east to **exit 27** toward Caldwell/Homedale. Turn right on **Centennial Way**. Continue on to Cleveland Blvd for 1.7 miles. Turn right (south) on S Indiana Avenue. The school is on the left, after about 1 mile.